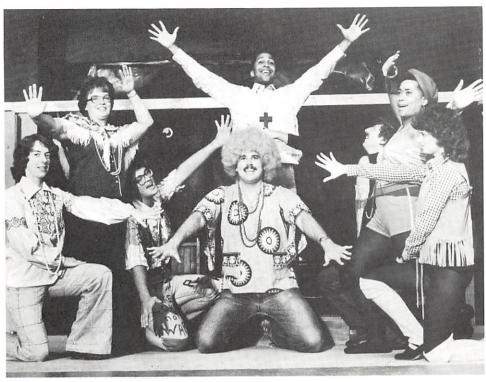

#### SLOC VOCAL AWARDS

Two Vocal Awards are offered each year by the Schenectady Light Opera Company for classical voice study. For information call Joyce Solberg at 399-7008.

Photo by Ray Summers